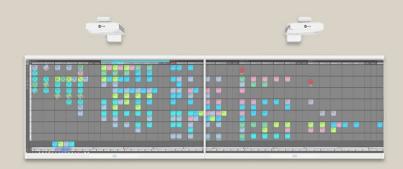

## Collaborate on a large scale

Complete your pull planning solution with an interactive wall that takes the traditional big wall experience into the digital world. Its huge surface offers precise 40-point multitouch and highly flexible configurations – letting you keep what you love about your paper processes while adding digital flexibility.