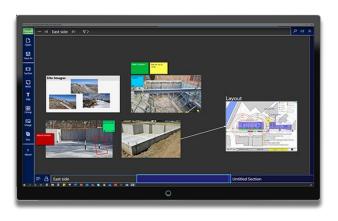

Ensure all relevant project information is available to teams while they plan together. Nialli Workspace lets teams share drawings, documents, images and more, whether they're in a Big Room or distributed around the globe.