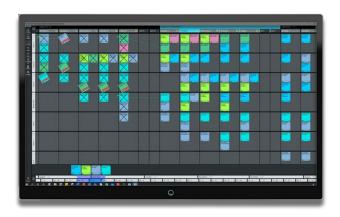

Choose the digital pull planning tool that's intuitive by design, for contractors and trades alike. Nialli Visual Planner is a digital application of the Last Planner System® that is familiar and easy to adopt.